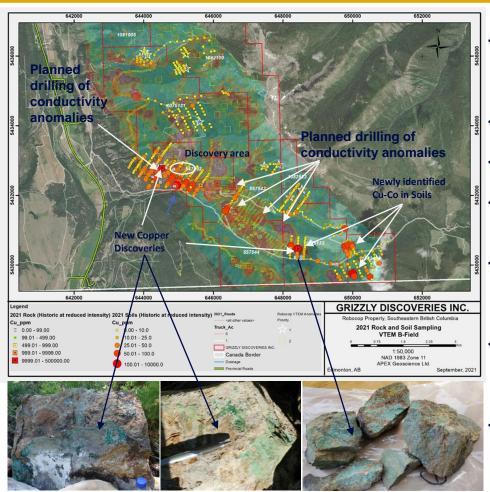

## ROBOCOP PROPERTY, BC

- Fort Steele Mining District, accessed through extensive existing logging road network
- 5 km from the Highway 93, power lines & hydro power
- Region has a 100-year mining history
- Trench samples 1.63% Cu, 1,010ppm Co and 1.93% Cu, 579ppm Co over 6 m
- Previous historical drilling has yielded 1.04% Cu, 0.148% Co over 2.0m (2.9% CuEq)
- Geological modelling using data from 15 historic drill holes and 325 samples returning Cu, Ag, Au, Co
- Drill Permits Expected 2023