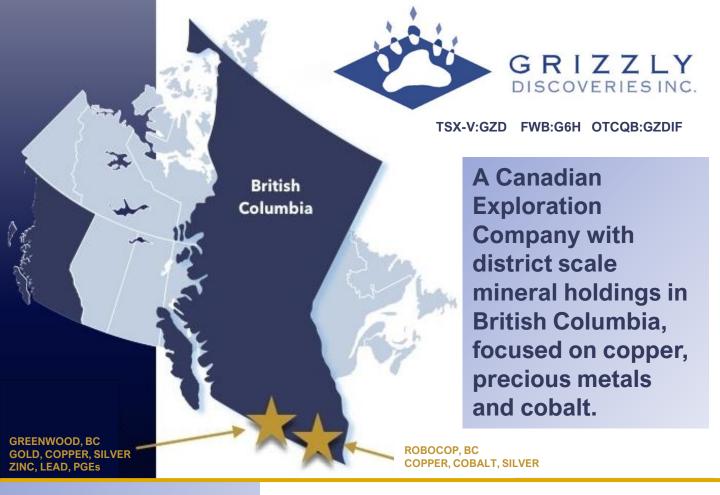

## **GREENWOOD PROPERTY, BC**

- 160,000 acres in Greenwood, BC
- Grizzly is the single largest mineral land holder in the Greenwood District
- Numerous historic mines located on the property and in the district with over 7M oz gold produced to date from the district
- Surrounds the Lexington and Gold Crown Mine Project
- GZD has spent >\$10M to date and discovered 7+ mineralized areas with near surface, high-grade open pit & underground potential
- 8 distinct projects within the land holding, Ket 28 optioned, Dayton, Copper Mountain, Motherlode, Sappho, Granby River, Attwood & Overlander
- New additions of the historical mines at Midway, Imperial and Crown Silver
- Excellent prospects for gold, copper, silver, platinum, palladium, cobalt, zinc and lead
- Drilling Planned for 2023

## ROBOCOP PROPERTY, BC

- Fort Steele Mining District, accessed through extensive existing logging road network
- 5 km from the Highway 93, power lines & hydro power
- Region has a 100-year mining history
- Trench samples 1.63% Cu, 1,010ppm Co and 1.93% Cu, 579ppm Co over 6 m
- Previous historical drilling has yielded 1.04% Cu, 0.148% Co over 2.0m (2.9% CuEq)
- Geological modelling using data from 15 historic drill holes and 325 samples returning Cu, Ag, Au, Co
- Drill Permits Expected 2023