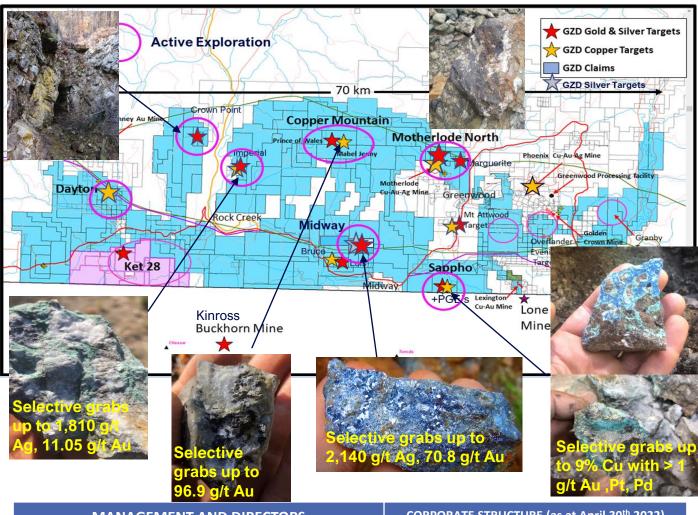

## **GREENWOOD PROPERTY, BC**

- 160,000 acres in Greenwood, BC
- Grizzly is the single largest mineral land holder in the Greenwood District
- Numerous historic mines located on the property and in the district with over 7M oz gold produced to date from the district
- Surrounds the Lexington and Gold Crown Mine Project
- GZD has spent >\$10M to date and discovered 7+ mineralized areas with near surface, high-grade open pit & underground potential
- 8 distinct projects within the land holding, Ket 28 optioned, Dayton, Copper Mountain, Motherlode, Sappho, Granby River, Attwood & Overlander
- New additions of the historical mines at Midway, Imperial and Crown Silver
- Excellent prospects for gold, copper, silver, platinum, palladium, cobalt, zinc and lead
- Drilling Planned for 2023